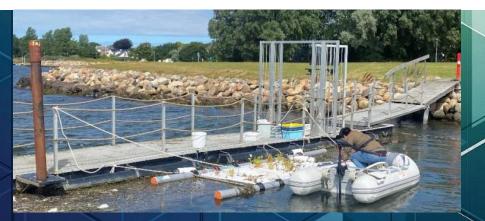

The ten basic principles for Corporate Social Responsibility were included and applied in the case study of The Port
of Aalborg

 The project activities ran in parallel with three general meetings and an excursion and discussion involving The Port of Aalborg and a visit to Salicornia platforms at the Limfjord established as part of the Megaproject activity